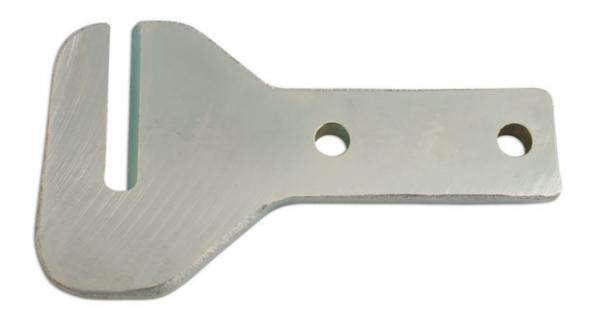

## Hinge Head 9.4mm

9.4mm head for use with adjustable hinge handle for quickly and accurately fixing welded door hinge alignment problems. Even with door in place, the wrench head fits over the welded hinge allowing adjustments.